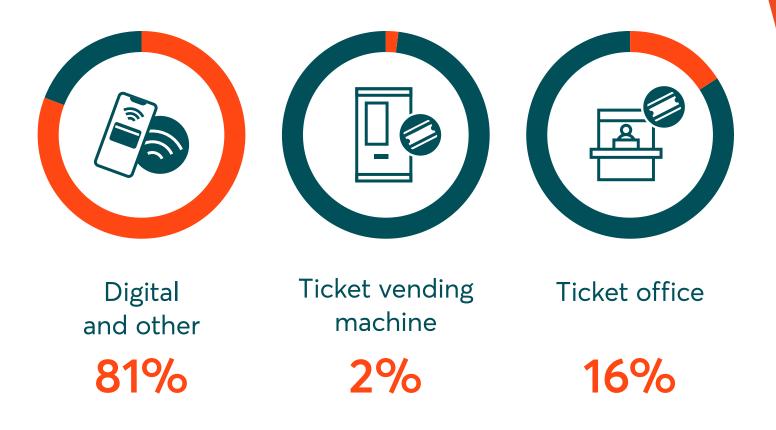

## **Ticket Sales Stats**

## Journeys from Lancaster

Avanti West Coast are currently consulting on proposed changes to ticket offices and retailing at stations.

The proposal is that colleagues who were working in ticket offices would move to more open areas of stations, providing you with expert ticket knowledge and support. They will be available to help you with ticket purchase at key hours during the day (these may not be the same hours as now, see station specific proposal for details).

All figures have been rounded to the nearest whole number.