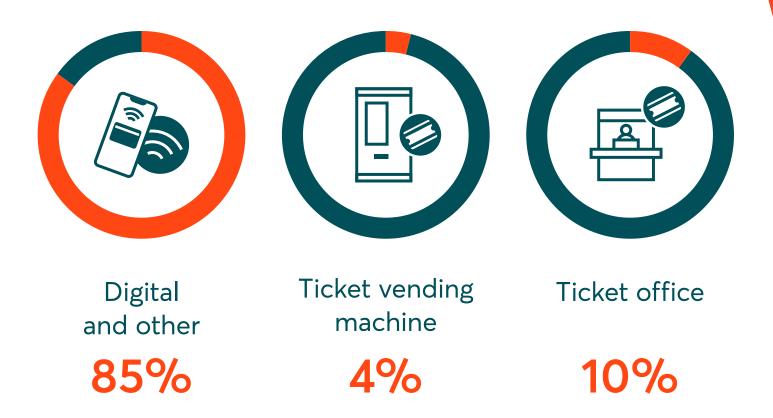

## Ticket Sales Stats

## Journeys from **Penrith North Lakes**

Avanti West Coast are currently consulting on proposed changes to ticket offices and retailing at stations.

The proposal is that colleagues who were working in ticket offices would move to more open areas of stations, providing you with expert ticket knowledge and support. They will be available to help you with ticket purchase at key hours during the day (these may not be the same hours as now, see station specific proposal for details).

All figures have been rounded to the nearest whole number.