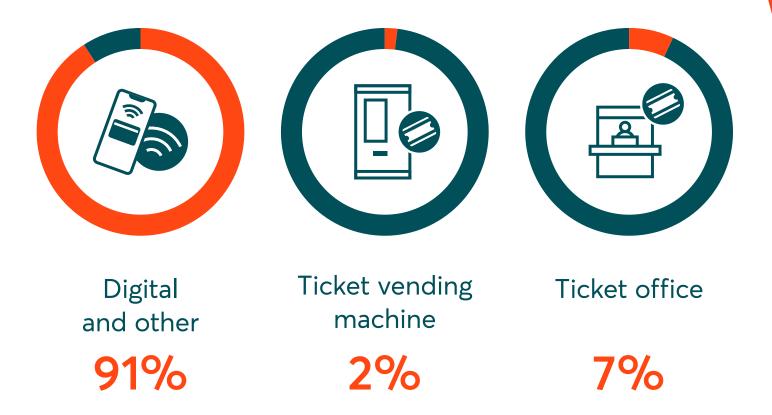

## Ticket Sales Stats

Journeys from Warrington Bank Quay

Avanti West Coast are currently consulting on proposed changes to ticket offices and retailing at stations.

The proposal is that colleagues who were working in ticket offices would move to more open areas of stations, providing you with expert ticket knowledge and support. They will be available to help you with ticket purchase at key hours during the day (these may not be the same hours as now, see station specific proposal for details).

All figures have been rounded to the nearest whole number.